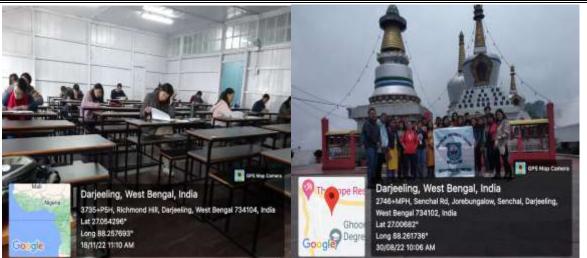

Shutia

Officer-in-Charge Darjeeting Govi. College

Our volunteer Mr. Koushal Biswakarma at NIC,2023

\* The college has also taken initiative to offer COP in **Tibetan Language and Culture** for students and staffs even for outsiders who are registered to University of North Bengal since 2022.

Shutia

Coordinator IQAC Darjeeling Government College Darjeeling

Officer-in-Charge Darjeeting Govi. College

Photographs of COP Tibetan Language and culture excursion, class, examination and visit to Tibetan Buddhist sites