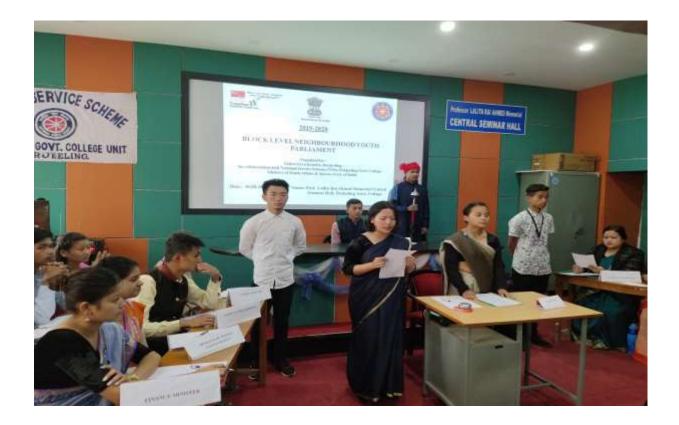

Hoisting of the National Flag on Independence Day 2021

Shutia

Officer-in-Charge Darjeeting Govt. College

The Ministry of Parliamentary affairs organizes Youth Parliament Competition. The college regularly participates in the competition. The objective of the competition is to make the young students aware of the working of parliamentary democracy and parliamentary proceedings.