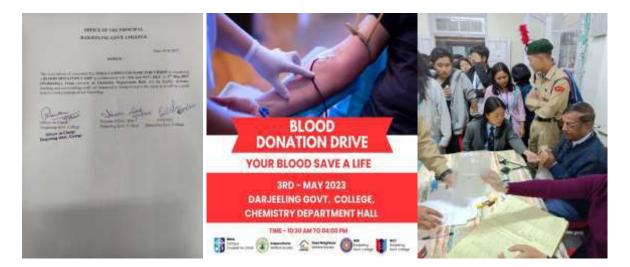

Shutia

Coordinator IQAC Darjeeting Government College Darjeeting

Officer-in-Charge Darjeeting Govt. College

Glimpses of activities during celebration of International Day of Happiness on 20.03.2023 \* A Blood Donation Camp was organised by the India Campus Crusade for Christ in collaboration with NSS and NCC, DGC on 3<sup>rd</sup> May, 2023. It was a successful camp and 134 units of blood were collected.

Shutia

Coordinator IQAC Darjeeling Government College Darjeeling

Officer-in-Charge Darjeeting Govi. College

Phone / Fax: (0354) 2254078 (0354) 2254019 Email : dgc.principal@gmail.com

Blood Donation on 03.05.2023.