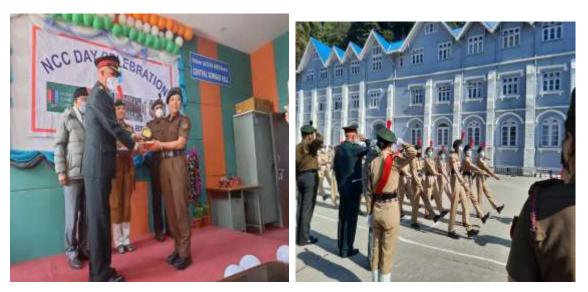

Shutia

Officer-in-Charge Darjeeting Govi. College

• The National Cadet Corps (NCC) Day was celebrated on 28<sup>th</sup> November 2021 with full patriotic enthusiasm & nationalistic feelings at the college basketball court from 10:30am to 1:30pm. Cadets of other hill colleges also participated in the said event.

NCC Day celebration, 28.11.2021

• The NCC Unit of the college Participated in Vijay Diwas celebration

**Observing Vijay Diwas on 2021** 

Officer-in-Charge Darjeeting Govi. College

1) **HAR GHAR TIRANGA**- NSS Unit I and Unit II of DGC participated in the Har Ghar Tiranga campaign on 12<sup>th</sup> and 13<sup>th</sup> August 2022 by clicking pictures with our national flag at the campus and several places.