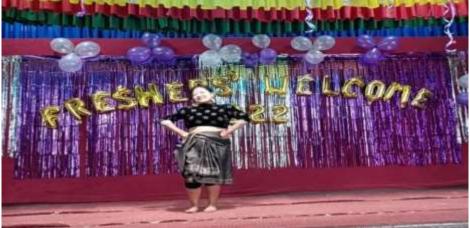

The Department of Nepali Faculty Members with Sri Sharad Pradhan & his wife

Shutia

Coordinator IQAC Darjeeling Government College Darjeeling

Officer-in-Charge Darjeeting Govi. College

\*The College also organized Freshers Welcome program for the session 2022-2023 which was held in September,2022

Freshers Welcome Program for the session 2022-2023 held in September, 2022

\* NSS, DGC observed International Day of Happiness on 20.03.2023. Around 50 volunteers actively participated and conveyed the message that "We should aspire for growth but at the same time appreciate everything that we have, we shouldn't forget to live in constant quest for more" through music, songs, poetry, face painting etc.