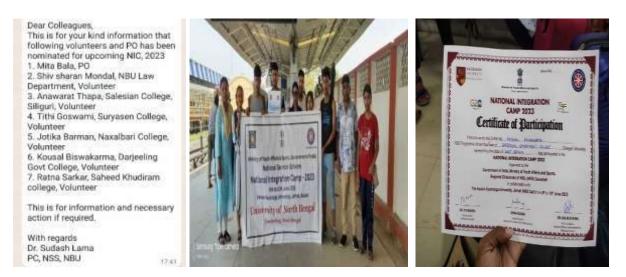

Shutia

Officer-in-Charge Darjeeting Govt. College

Phone / Fax: (0354) 2254078 (0354) 2254019 Email : dgc.principal@gmail.com

Career Fair,2023

\*NSS, DGC was able to send a volunteer in **National Integration Camp**,2023 during 09<sup>th</sup> - 15<sup>th</sup> June,2023. Mr. Koushal Biswakarma, a 2<sup>nd</sup> Semester volunteer was selected as one of the 6 volunteers representing North Bengal University and the only volunteer from the Hills of Darjeeling and Kalimpong. He has successfully completed the camp.

Shutia

Officer-in-Charge Darjeeting Govi. College

Our volunteer Mr. Koushal Biswakarma at NIC,2023

\* The college has also taken initiative to offer COP in **Tibetan Language and Culture** for students and staffs even for outsiders who are registered to University of North Bengal since 2022.