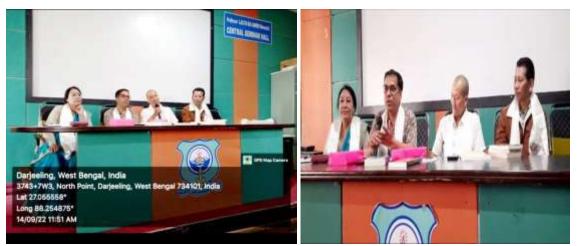

\* On 14th September 2022 two eminent scholars Dr. Harsha Maharjan & Dr. Arjun Pantha from "Martin Chautari", Kathmandu visited Darjeeling Government College and delivered a lecture on Nepali Literature & on "Martin Chautari" NGO.

Dr. Sujata Rani Rai, Dr. Arjun Panta, Dr. Harsha Maharjan& IQAC Co-ordinator of DGC Dr. Sherap Bhutia was also present on the occasion.

Shutia

Officer-in-Charge Darjeeting Govt. College

\* In October 2022 the P.G Department of Nepali organised an INERRACTION PROGRAMME with popular writer Sri Sharad Pradhan & his wife from Kathmandu. The Department Students & Faculty Members felicitated Sri Sharad Pradhan & his wife on his occasion.