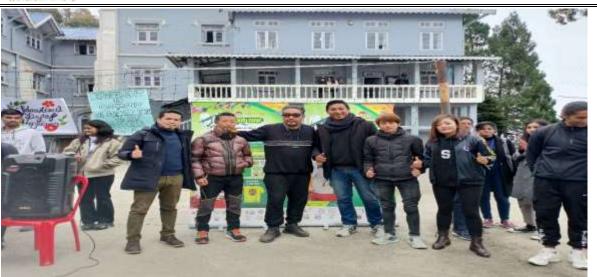

\* On 14th September 2022 two eminent scholars Dr. Harsha Maharjan & Dr. Arjun Pantha from "Martin Chautari", Kathmandu visited Darjeeling Government College and delivered a lecture on Nepali Literature & on "Martin Chautari" NGO.

Dr. Sujata Rani Rai, Dr. Arjun Panta, Dr. Harsha Maharjan& IQAC Co-ordinator of DGC Dr. Sherap Bhutia was also present on the occasion.

Shutia

Officer-in-Charge Darjeeting Govt. College

\* In October 2022 the P.G Department of Nepali organised an INERRACTION PROGRAMME with popular writer Sri Sharad Pradhan & his wife from Kathmandu. The Department Students & Faculty Members felicitated Sri Sharad Pradhan & his wife on his occasion.