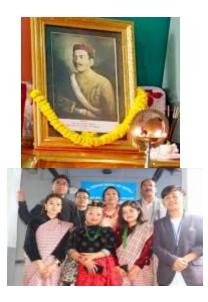

Ms Esha Rai of 2nd Semester presented her self-drawn portrait of Bhanu Bhakta to the Department on the occasion of Bhanu Jayanti. It was highly appreciated by all.

Shutia

Coordinator IQAC Darjeeting Government College Darjeeting