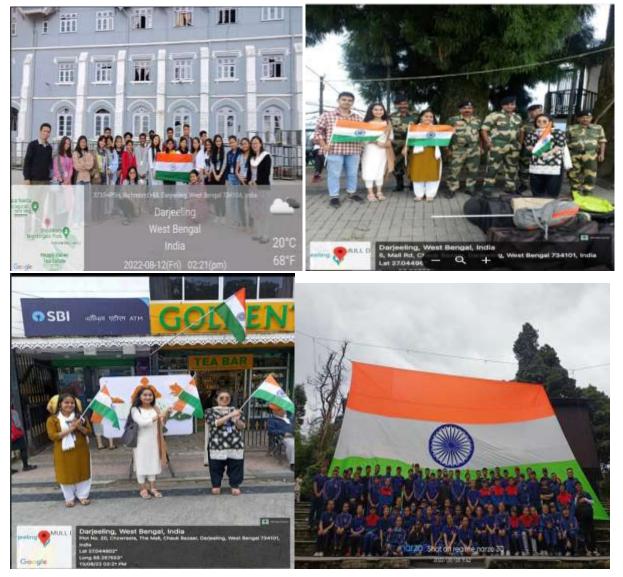

NCC Day celebration, 28.11.2021

• The NCC Unit of the college Participated in Vijay Diwas celebration

**Observing Vijay Diwas on 2021** 

Officer-in-Charge Darjeeting Govi. College

1) **HAR GHAR TIRANGA**- NSS Unit I and Unit II of DGC participated in the Har Ghar Tiranga campaign on 12<sup>th</sup> and 13<sup>th</sup> August 2022 by clicking pictures with our national flag at the campus and several places.