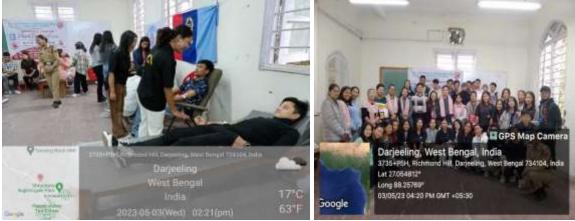

Shutia

Coordinator IQAC Darjeeting Government College Darjeeting

Officer-in-Charge Darjeeting Govt. College

Glimpses of activities during celebration of International Day of Happiness on 20.03.2023 \* A Blood Donation Camp was organised by the India Campus Crusade for Christ in collaboration with NSS and NCC, DGC on 3<sup>rd</sup> May, 2023. It was a successful camp and 134 units of blood were collected.

Shutia

Coordinator IQAC Darjeeling Government College Darjeeling

Officer-in-Charge Darjeeting Govi. College

Phone / Fax: (0354) 2254078 (0354) 2254019 Email : dgc.principal@gmail.com

Blood Donation on 03.05.2023.