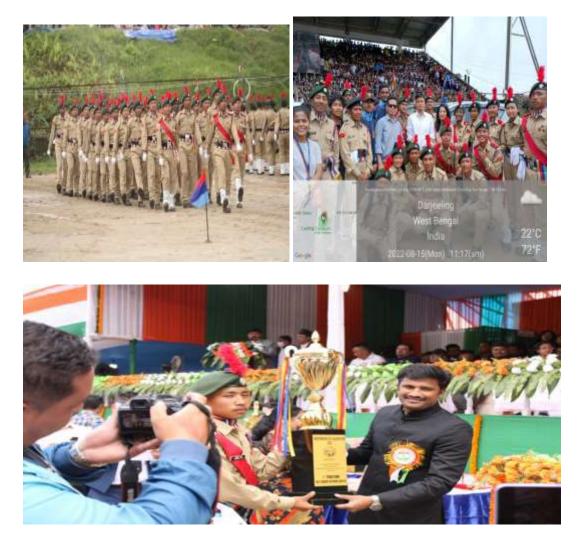

Shutia

Coordinator ICAC Darjaeling Government College Darjeeling

Officer-in-Charge Darjeeting Govt. College

On 15<sup>th</sup> of August the Independence Day Celebration was observed by the marching of parade by the NCC Cadets (both boys and Girls Units) both at the College premises and at The Lebong Public Ground. NCC boys were declared the winner of Independence Day parade conducted by the District Administration on 15<sup>th</sup> August 2022

NCC boys were declared the winner of independence day parade conducted by the District Administration on 15<sup>th</sup> August 2022

Shutia

Coordinator IQAC Darjeeling Government College Darjeeling

Officer-in-Charge Darjeeting Govi. College