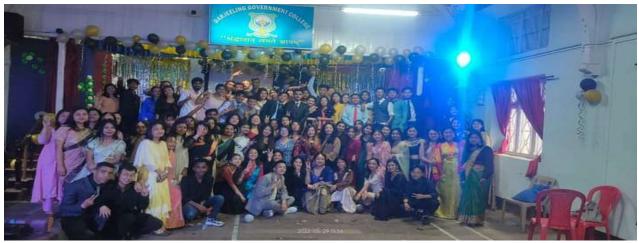

The Department of Nepali Faculty Members with Sri Sharad Pradhan & his wife

Shutia

Coordinator IQAC Darjeeling Government College Darjeeling

Officer-in-Charge Darjeeting Govi. College

\*The College also organized Freshers Welcome program for the session 2022-2023 which was held in September,2022

Freshers Welcome Program for the session 2022-2023 held in September, 2022

\* NSS, DGC observed International Day of Happiness on 20.03.2023. Around 50 volunteers actively participated and conveyed the message that "We should aspire for growth but at the same time appreciate everything that we have, we shouldn't forget to live in constant quest for more" through music, songs, poetry, face painting etc.