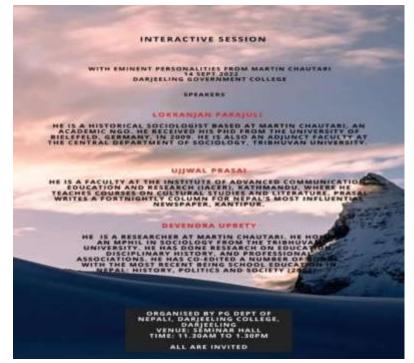

\* On 14th September 2022 two eminent scholars Dr. Harsha Maharjan & Dr. Arjun Pantha from "Martin Chautari", Kathmandu visited Darjeeling Government College and delivered a lecture on Nepali Literature & on "Martin Chautari" NGO.

Dr. Sujata Rani Rai, Dr. Arjun Panta, Dr. Harsha Maharjan& IQAC Co-ordinator of DGC Dr. Sherap Bhutia was also present on the occasion.

Shutia

Officer-in-Charge Darjeeting Govt. College

\* In October 2022 the P.G Department of Nepali organised an INERRACTION PROGRAMME with popular writer Sri Sharad Pradhan & his wife from Kathmandu. The Department Students & Faculty Members felicitated Sri Sharad Pradhan & his wife on his occasion.