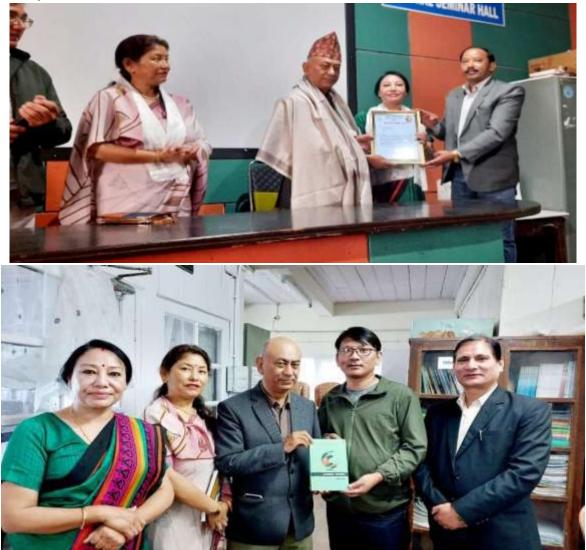

\* On 14th September 2022 two eminent scholars Dr. Harsha Maharjan & Dr. Arjun Pantha from "Martin Chautari", Kathmandu visited Darjeeling Government College and delivered a lecture on Nepali Literature & on "Martin Chautari" NGO.

Dr. Sujata Rani Rai, Dr. Arjun Panta, Dr. Harsha Maharjan& IQAC Co-ordinator of DGC Dr. Sherap Bhutia was also present on the occasion.

Shutia

Officer-in-Charge Darjeeting Govt. College

\* In October 2022 the P.G Department of Nepali organised an INERRACTION PROGRAMME with popular writer Sri Sharad Pradhan & his wife from Kathmandu. The Department Students & Faculty Members felicitated Sri Sharad Pradhan & his wife on his occasion.