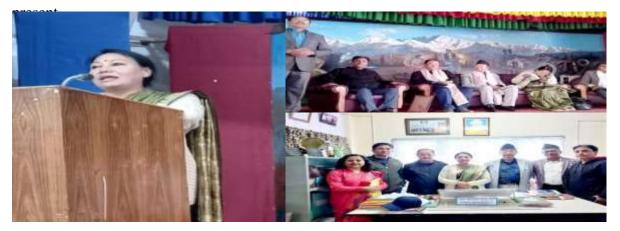

\* On 14th September 2022 two eminent scholars Dr. Harsha Maharjan & Dr. Arjun Pantha from "Martin Chautari", Kathmandu visited Darjeeling Government College and delivered a lecture on Nepali Literature & on "Martin Chautari" NGO.

Dr. Sujata Rani Rai, Dr. Arjun Panta, Dr. Harsha Maharjan& IQAC Co-ordinator of DGC Dr. Sherap Bhutia was also present on the occasion.

Shutia

Officer-in-Charge Darjeeting Govt. College

\* In October 2022 the P.G Department of Nepali organised an INERRACTION PROGRAMME with popular writer Sri Sharad Pradhan & his wife from Kathmandu. The Department Students & Faculty Members felicitated Sri Sharad Pradhan & his wife on his occasion.