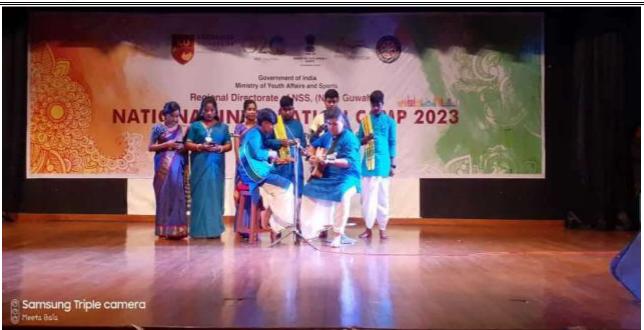

Shutia

Coordinator IQAC Darjeeling Government College Darjeeling

Officer-in-Charge Darjeeting Govi. College

Photographs of COP Tibetan Language and culture excursion, class, examination and visit to Tibetan Buddhist sites