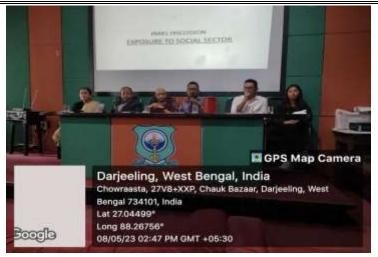

\*Career Fair was Organized at Darjeeling Government College on 08.05.2023(Social Sector), 10.05.2023(Education Sector), 11.05.2023, 16.05.2023 Volunteers actively participated in Career Fair, 2023 organized by Students support community, DGC

Shutia

Officer-in-Charge Darjeeting Govt. College

Phone / Fax: (0354) 2254078 (0354) 2254019 Email : dgc.principal@gmail.com

Career Fair,2023

\*NSS, DGC was able to send a volunteer in **National Integration Camp**,2023 during 09<sup>th</sup> - 15<sup>th</sup> June,2023. Mr. Koushal Biswakarma, a 2<sup>nd</sup> Semester volunteer was selected as one of the 6 volunteers representing North Bengal University and the only volunteer from the Hills of Darjeeling and Kalimpong. He has successfully completed the camp.