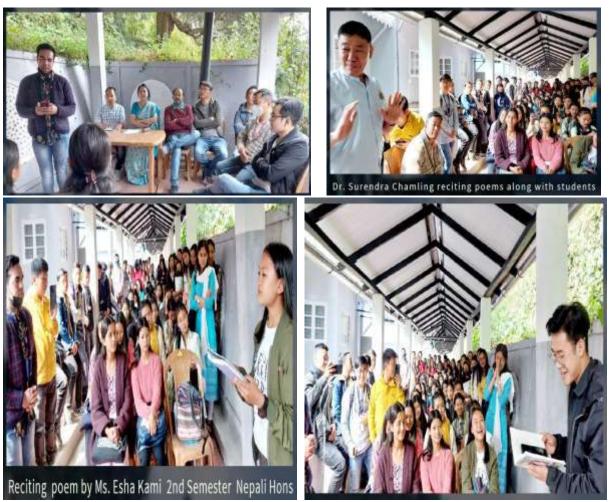

Ms Esha Rai of 2nd Semester presented her self-drawn portrait of Bhanu Bhakta to the Department on the occasion of Bhanu Jayanti. It was highly appreciated by all.

Shutia

Coordinator IQAC Darjeeting Government College Darjeeting

Officer-in-Charge Darjeeting Govi. College

Phone / Fax: (0354) 2254078 (0354) 2254019 Email : dgc.principal@gmail.com

Mr.Bipan Baraili sang a melodious Nepali folk song on the occasion

Shri. Sanjok Khawas of 5th Semester recited self-written Nepali poem on the occasion.

The students of 2nd & 4th Semester presented a short one act play on "Nepali Bhasha"

Officer-in-Charge Darjeeting Govt. College

Phone / Fax: (0354) 2254078 (0354) 2254019 Email : dgc.principal@gmail.com