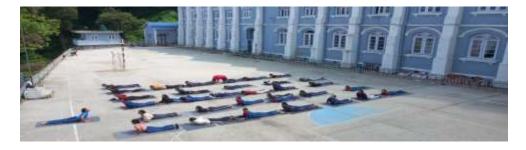

Freshers Welcome Program for the session 2022-2023 held in September, 2022

\* NSS, DGC observed International Day of Happiness on 20.03.2023. Around 50 volunteers actively participated and conveyed the message that "We should aspire for growth but at the same time appreciate everything that we have, we shouldn't forget to live in constant quest for more" through music, songs, poetry, face painting etc.